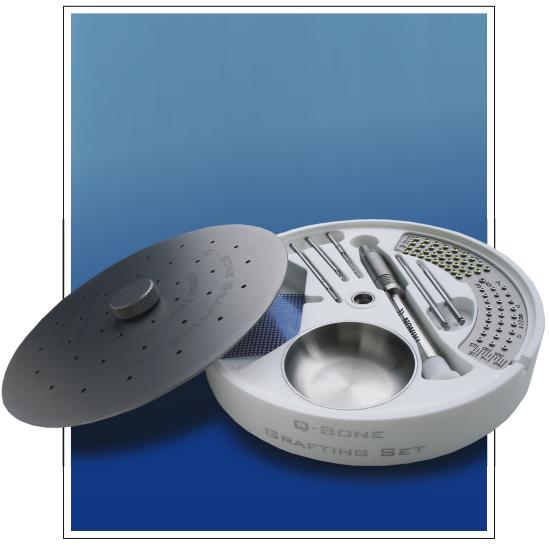

## Q-BONE-GRAFTING-SET

## Suitable for pre-implantological augmentation methods. Such as onlay-plastic and meshsupported bone-reconstruction

## a complete set includes:

| ArtNo.                                                                             | Description                                                                                                                                                                                                                                                                                                                                        |                                                                                |
|------------------------------------------------------------------------------------|----------------------------------------------------------------------------------------------------------------------------------------------------------------------------------------------------------------------------------------------------------------------------------------------------------------------------------------------------|--------------------------------------------------------------------------------|
| 10567                                                                              | complete set including Steribox, all in and 70 pcs. of screws (without mesh)                                                                                                                                                                                                                                                                       | struments                                                                      |
| SCD1307<br>SCD1309<br>SCD1311<br>SCD1313<br>SCD1003<br>SCD1005<br>SCD1007<br>10569 | and 70 pcs. of screws (without mesh) are available separate: fixingscrew Ø 1,3 x 7 mm (1 Pck. = fixingscrew Ø 1,3 x 9 mm (1 Pck. = fixingscrew Ø 1,3 x 11 mm (1 Pck. = fixingscrew Ø 1,3 x 13 mm (1 Pck. = fixingscrew Ø 1,0 x 3 mm (1 Pck. = fixingscrew Ø 1,0 x 5 mm (1 Pck. = fixingscrew Ø 1,0 x 7 mm (1 Pck. = drill for fixingscrew Ø 1,3 mm | 10 pcs.)<br>10 pcs.)<br>10 pcs.)<br>10 pcs.)<br>10 pcs.)<br>10 pcs.)<br>1 pcs. |
| 10563                                                                              | drill for fixingscrew Ø 1,0 mm                                                                                                                                                                                                                                                                                                                     | 1 pcs.                                                                         |
| 10564                                                                              | drill for boneblock                                                                                                                                                                                                                                                                                                                                | 1 pcs.                                                                         |
| 10558                                                                              | screwdriver endpiece Ø 1,3 mm                                                                                                                                                                                                                                                                                                                      | 1 pcs.                                                                         |
| 10565                                                                              | screwdriver endpiece Ø 1,0 mm                                                                                                                                                                                                                                                                                                                      | 1 pcs.                                                                         |
| 10559                                                                              | screwdriver handpiece                                                                                                                                                                                                                                                                                                                              | 1 pcs.                                                                         |